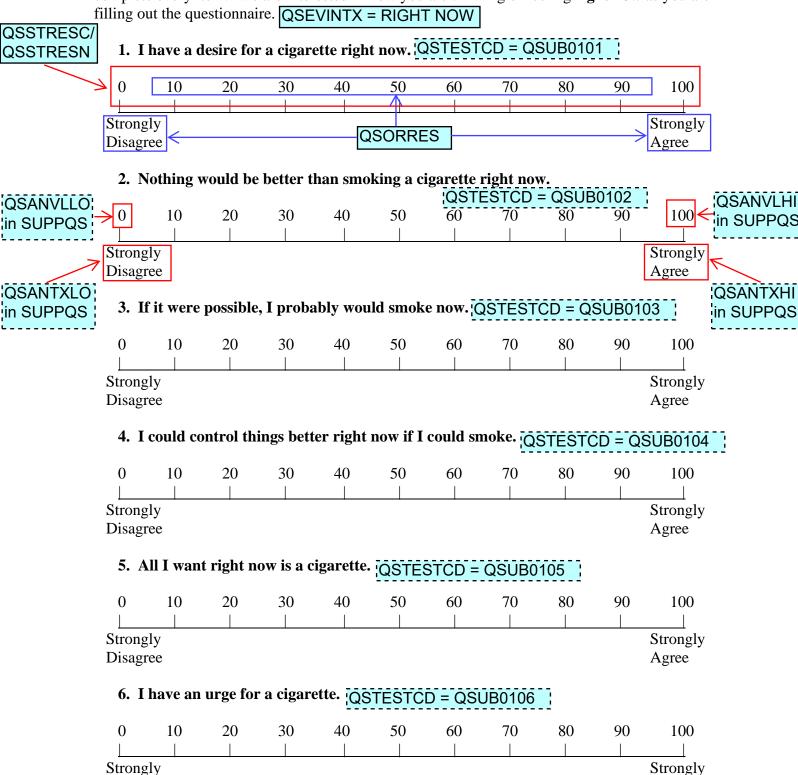

## **QS (Questionnaires)**

**QSU-BRIEF FORM** 

Disagree

QSCAT = QSU-BRIEF

Indicate how much you agree or disagree with each of the following statements by circling one number from 0 to 100 between STRONGLY DISAGREE and STRONGLY AGREE. Please complete every item. We are interested in how you are thinking or feeling **right now** as you are filling out the questionnaire. QSEVINTX = RIGHT NOW