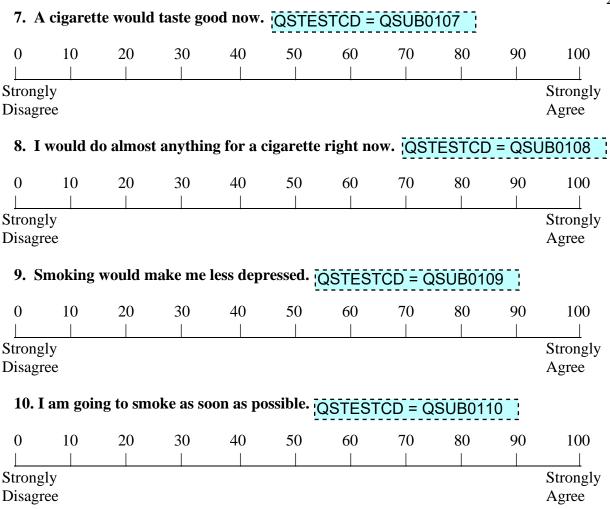

## **QS (Questionnaires)**

**QSU-BRIEF FORM** 

Disagree

QSCAT = QSU-BRIEF

Indicate how much you agree or disagree with each of the following statements by circling one number from 0 to 100 between STRONGLY DISAGREE and STRONGLY AGREE. Please complete every item. We are interested in how you are thinking or feeling **right now** as you are filling out the questionnaire. QSEVINTX = RIGHT NOW