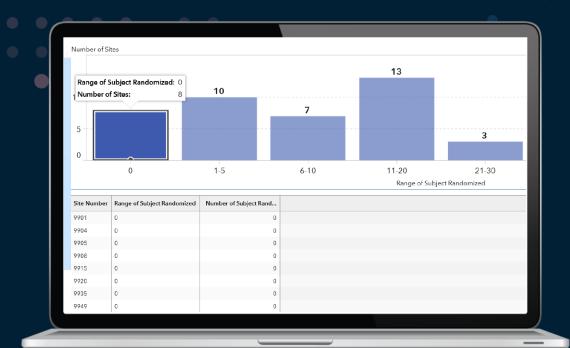

#### **Overall clinical study**

Monitor Enrollment
 Over Time
 By Country & Site

Monitor Site
 Site distribution
 Site performances
 Demographics of the patients

Site Report Card
Site name
Pl
Site activation date
Site enrollment performances
Comparison site vs study performances metrics