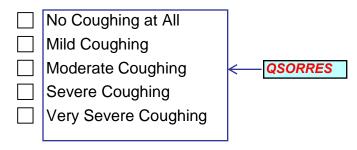

1. How would you rate your coughing at its worst over the last 7 days? **QSTESTCD=NSCLC101** 

- 2. How would you rate the worst pain in your chest over the last 7 days? QSTESTCD=NSCLC102
  - No Pain at All
  - Mild Pain
  - Moderate Pain
  - Severe Pain
  - Very Severe Pain
- 3. How would you rate the worst pain in areas other than your chest over the last 7 days?
  - No Pain at All
  - Mild Pain
  - Moderate Pain
  - Severe Pain
  - Very Severe Pain
- 4. How often did you feel short of breath during usual activities over the last 7 days?